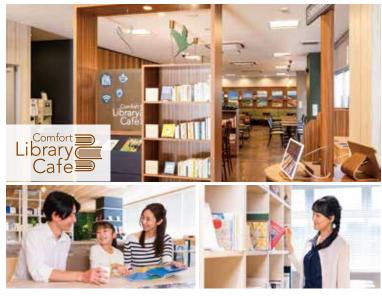

#### **Comfort Library Cafe**

Businesshours 10:00-24:00

Available to all guests free of charge this space offers unlimited free tea, coffee and other beverages as well as a variety of reading materials for your enjoyment, such as travel books and photo books about local culture.