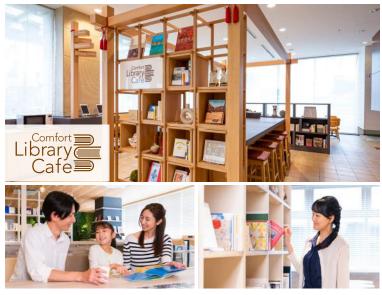

#### **Comfort Library Cafe**

Businesshours 10:00-24:00

Available to all guests free of charge this space offers unlimited free tea, coffee and other beverages as well as a variety of reading materials for your enjoyment, such as travel books and photo books about local culture.