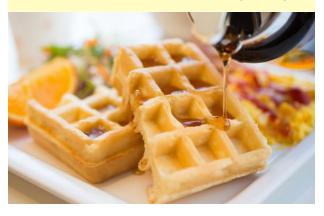

#### Complimentary Breakfast

We have introduced the Complimetary breakfast service started at Comfort Inn in America so that you can experience a more pleasant morning. With a wide selection of breads, warm soups, and salads full of fresh vegetables, this breakfast has been specially arranged for Japan and carries a rich lineup of menu items, Enjoy a healthy, well-balanced breakfast to kick start your day.