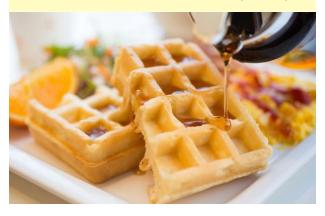

#### Complimentary Breakfast

We have introduced the Complimetary breakfast service started at Comfort Inn in America so that you can experience a more pleasant morning. With a wide selection of breads, warm soups, and salads full of fresh vegetables, this breakfast has been specially arranged for Japan and carries a rich lineup of menu items, Enjoy a healthy, well-balanced breakfast to kick start your day.