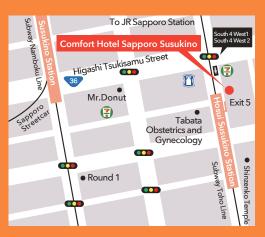

# **Comfort Hotel Sapporo Susukino**

1-minute walk from Exit 5 of Hosui Susukino Station on Subway Toho Line. Let us be your base for both business and sightseeing.

Color your Journey. 旅に、実りを。

# Tel+81-11-513-4111 Fax+81-11-513-4110

| Transportation                                                                                     |                                                                                                                                                                                                                                |  |                    |  |     |
|----------------------------------------------------------------------------------------------------|--------------------------------------------------------------------------------------------------------------------------------------------------------------------------------------------------------------------------------|--|--------------------|--|-----|
|                                                                                                    | 1-minute walk from Exit 5 of Hosui Susukino Station on Subway Toho Line.<br>4-minute walk from Exit 3 of Susukino Station on Subway Namboku Line.                                                                              |  |                    |  |     |
|                                                                                                    | 35-minute drive from Kita Hiroshima Exit on Hokkaido Expressway.<br>19-minute drive from Sapporo Exit on Hokkaido Expressway.                                                                                                  |  |                    |  |     |
|                                                                                                    | 60-minute drive from New Chitose Airport to Susukino by Airport Bus, 1-minute walk from Susukino.<br>60-minute drive from New Chitose Airport to Minami 3 jo Susukino by Airport Bus, 4-minute walk from Minami 3 jo Susukino. |  |                    |  |     |
|                                                                                                    | 37-minute from New Chitose Airport to Sapporo Station by JR Rapid Airport, 4-minute from Sapporo Station to Hosui Susukino<br>Station by Subway Toho Line.<br>60-minute drive from New Chitose Airport.                        |  |                    |  |     |
| Parking                                                                                            |                                                                                                                                                                                                                                |  | Check In/Check Out |  |     |
| Pay Parking 2 spaces 2,000yen a night / a car                                                      |                                                                                                                                                                                                                                |  | 15:00/10:00        |  | 同時期 |
| Reservations are available on our website at:<br>https://www.choicehotels.com Comfort Hotel Search |                                                                                                                                                                                                                                |  |                    |  |     |