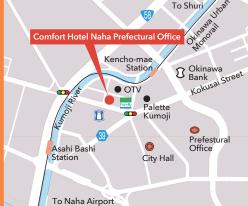

# Tel+81-98-941-7311 Fax+81-98-941-7312

1-3-11, Kumoji, Naha City, Okinawa 900-0015, Japan

# Transportation [By Train] 3-minute walk from Kencho-mae Station on Okinawa Monorail. [By Airplane] From Naka Airport, 13-minute by monorail or 10-minute by car. Parking Check In/Check Out Pay Parking 5 spaces 820yen a night / a car 15:00/10:00