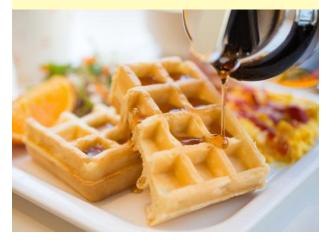

#### Complimentarry Breakfast

We have introduced the Complimetary breakfast service started at Comfort Inn in America so that you can experience a more pleasant morning. With a wide selection of breads, warm soups, and salads full of fresh vegetables, this breakfast has been specially arranged for Japan and carries a rich lineup of menu items, Enjoy a healthy, well-balanced breakfast to kick start your day.