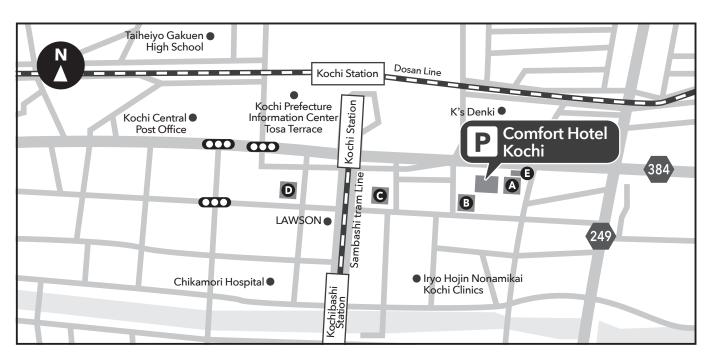

## Affiliated parking lot

|          | Parking                                | Usage                  | Spaces | Car Size                                       | Parking<br>Fee | Available after hours rates                                                             |
|----------|----------------------------------------|------------------------|--------|------------------------------------------------|----------------|-----------------------------------------------------------------------------------------|
| <b>A</b> | Park Daisei<br>Ekimaecho<br>Daiichi    | 24 hours<br>from entry | 21     | 5.0m long, 1.9m wide, 2.5t weight              | 800yen         | 100 yen per 30 minutes<br>600 yen for up to 12 hours                                    |
| B        | Park Daisei<br>Ekimaecho<br>Daigo      | 24 hours<br>from entry | 16     | 5.0m long, 1.9m wide, 2.5t weight              | 800yen         | 100 yen per 20 minutes<br>500 yen for up to 12 hours                                    |
| G        | Park Daisei<br>Ekimaecho<br>Daini      | 24 hours<br>from entry | 16     | 5.0m long, 1.9m wide, 2.5t weight              | 800yen         | 100 yen per 20 minutes (7:00 A.M 6:00 P.M.)<br>100 yen per 1 hour (6:00 P.M 7:00 A.M.)  |
| D        | Park Daisei<br>Kochieki<br>Minamiguchi | 24 hours<br>from entry | 127    | 2.1m high,5.0m long,<br>1.9m wide, 2.5t weight | 800yen         | 100 yen per 20 minutes (7:00 A.M 7:00 P.M.)<br>100 yen per 3 hours (7:00 P.M 7:00 A.M.) |
| 0        | Park Daisei<br>Ekimaecho<br>Daisan     | 24 hours<br>from entry | 5      | 5.0m long, 1.9m wide, 2.5t weight              | 800yen         | 100 yen per 30 minutes<br>500 yen for up to 12 hours                                    |

\*Please notify the name of the affiliated parking lot to the front desk when checking in. We sell parking vouchers for affiliated parking lots. \*The voucher costs 800 yen, and is valid for 24 hours from the time of entry. \*These parking lots do not accommodate modified vehicles with a minimum ground clearance of 15 cm or lower, and vehicles with a lower cover made of materials such as plastic resin. \*Please check the regular parking fees when parking for a short period of time, as the parking fee may be cheaper than the cost of the parking voucher.