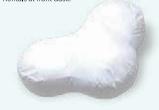

### **Choice Foot Pillows Plus**

Whether resting your ankles on top or placing it between your knees while on your side, these pillpws help maintain a comfortable sleeping posture.