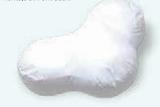

#### **Choice Foot Pillows Plus**

Whether resting your ankles on top or placing it between your knees while on your side, these pillpws help maintain a comfortable sleeping posture.