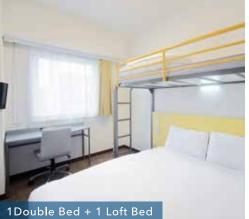

# Stay

Fully-equipped and fullr-furnished

Total Number of Guest Rooms 91

## **Room Amenities**

# 555 **Felevision** Wireless LAN Air Conditione Bathtub

Toothbrush Set / Hairbrush / Shampoo / Conditioner / Body Wash / Face Towel / Bath Towel