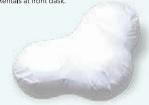

#### **Choice Foot Pillows Plus**

Whether resting your ankles on top or placing it between your knees while on your side, these pillpws help maintain a comfortable sleeping posture.