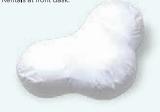

#### **Choice Foot Pillows Plus**

Whether resting your ankles on top or placing it between your knees while on your side, these pillpws help maintain a comfortable sleeping posture. \*Renta**l**s at front dask