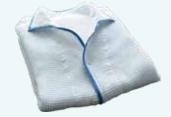

#### Waffle Gowns

Waffle Gowns are available at the front desk. Feel free to try this select nightwear.