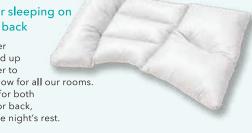

#### **Choice Pillows**

#### A pillow adapted for sleeping on both your side and back

Taking note of customer suggestions, we teamed up a bedding manufacturer to develop an original pillow for all our rooms. With a shape adapted for both sleeping on your side or back, it delivers a comfortable night's rest.