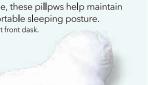

#### **Choice Foot Pillows Plus**

placing it between your knees while on your side, these pillpws help maintain a comfortable sleeping posture.

Whether resting your ankles on top or \*Rentals at front dask