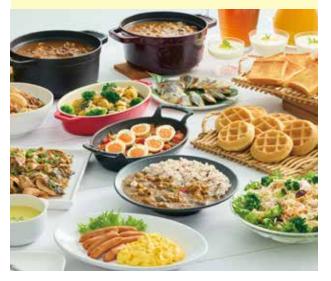

### Eat

Breakfast

We have prepared freshly-baked waffle, bread, salad and other delicious items. Enjoy a buffet breakfast as much as you like. Rate(Tax included) Adult: 990yen Children under 12 : for free