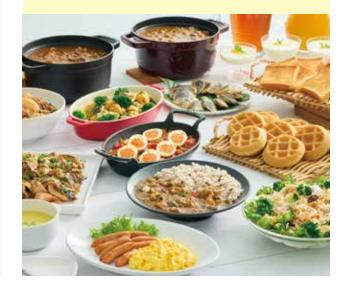

#### Breakfast

We have prepared freshly-baked waffle, bread, salad and other delicious items. Enjoy a buffet breakfast as much as you like.

Rate(Tax included)

Adult : 990yen

Children under 12 : for free