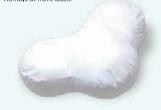

## **Choice Pillows**

Sleep

A pillow adapted for sleeping on both your side and back

Taking note of customer suggestions, we teamed up a bedding manufacturer to develop an original pillow for all our rooms. With a shape adapted for both sleeping on your side or back, it delivers a comfortable night's rest.

## **Choice Foot Pillows Plus**

Whether resting your ankles on top or placing it between your knees while on your side, these pillpws help maintain a comfortable sleeping posture.