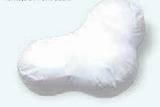

### **Choice Pillows**

Sleep

A pillow adapted for sleeping on both your side and back

Taking note of customer suggestions, we teamed up a bedding manufacturer to develop an original pillow for all our rooms. With a shape adapted for both sleeping on your side or back, it delivers a comfortable night's rest.

### **Choice Foot Pillows Plus**

Whether resting your ankles on top or placing it between your knees while on your side, these pillpws help maintain a comfortable sleeping posture.