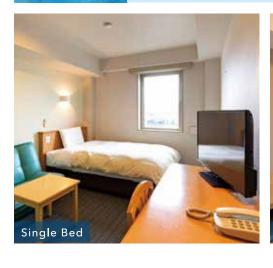

#### WELCOME TO COMFORT INN KOFU SHOWA INTER

Stay

Fully-equipped and fullr-furnished

Total Number of Guest Rooms 77

#### **Room Amenities**

Wireless LAN

Alarm Clock / Electric Pot / Refigerator / Nightwear / Air Cleaner & Humidifier / Toothbrush Set / Shampoo / Conditioner / Body Wash / Face Towel / Bath Towel

A comfortable sleep to color your journey.