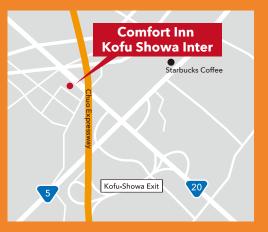

# Tel+81-55-235-1500 Fax+81-55-235-1510 4-15-42, Tokugyo, Kofu City, Yamanashi 400-0047, Japan

Transportation

nde Giverion South Exit of JR Kotu Station. nute from Tokyo Station to Shinjuku Staion by JR Line, and 100-minute from Shinjuku Station to Kofu Station by Io Line(Limited Expressway) Ite drive from Kofu-Showa Exit on Chuo Expressway.