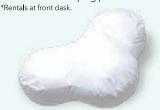

## **Choice Pillows**

Sleep

#### A pillow adapted for sleeping on both your side and back

Taking note of customer suggestions, we teamed up a bedding manufacturer to develop an original pillow for all our rooms. With a shape adapted for both sleeping on your side or back, it delivers a comfortable night's rest.

## **Choice Foot Pillows Plus**

Whether resting your ankles on top or placing it between your knees while on your side, these pillpws help maintain a comfortable sleeping posture.

Waffle Gowns are available at the front