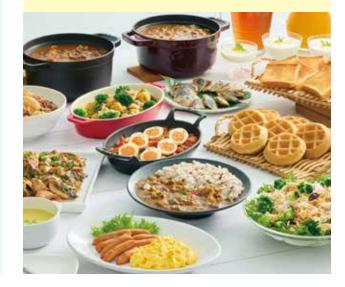

# Eat

#### **Breakfast**

We have prepared freshly-baked waffle, bread, salad and other delicious items. Enjoy a buffet breakfast as much as you like.

Rate(Tax included)

Adult: 990yen

Children under 12 : for free