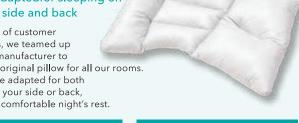

#### **Choice Pillows**

A pillow adapted for sleeping on both your side and back

Taking note of customer suggestions, we teamed up a bedding manufacturer to develop an original pillow for all our rooms. With a shape adapted for both sleeping on your side or back, it delivers a comfortable night's rest.