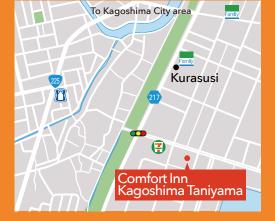

### Comfort Inn Kagoshima Taniyama

11-minute drive from Taniyama Exit on Ibusuki Sky Line. Let us be your base for both business and sightseeing.