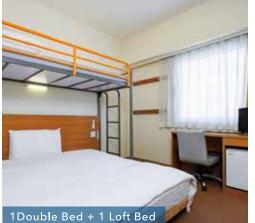

# Stay

Fully-equipped and fullr-furnished

Total Number of Guest Rooms 97

## **Room Amenities**

# 555 Television Wireless LAN Air Conditione Bathtub

Alarm Clock / Electric Pot / Refigerator / Toothbrush Set / Hairbrush / Shampoo / Conditioner / Body Wash / Face Towel / Bath Towel