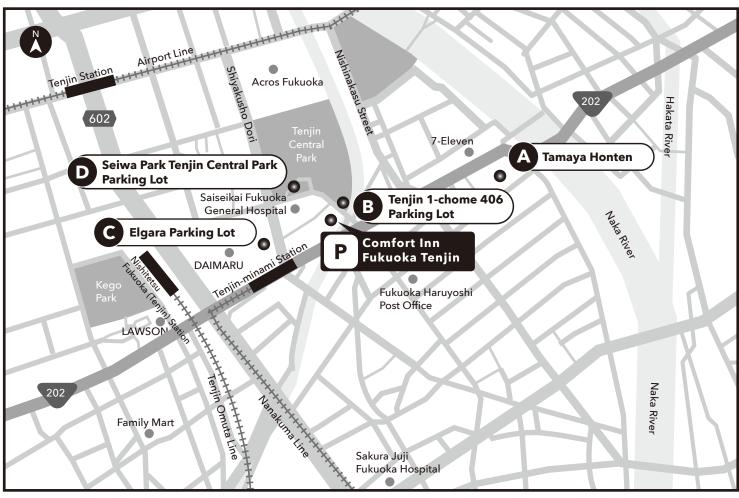

| Neighborhood parking lot |                                                  |                                                                                                                                               |                                                  |                |              |              |                                                |
|--------------------------|--------------------------------------------------|-----------------------------------------------------------------------------------------------------------------------------------------------|--------------------------------------------------|----------------|--------------|--------------|------------------------------------------------|
|                          | Parking                                          | Usage, Parking Fee                                                                                                                            | Maximum                                          | Car Size       |              |              | Spaces                                         |
| A                        | Tamaya Honten                                    | 100 yen per 30 minutes                                                                                                                        | 1,200 yen<br>for 12 hours                        | height<br>2.1m | long<br>5.5m | wide<br>2.0m | 700                                            |
| В                        | Tenjin 1-chome 406<br>Parking Lot                | 300 yen per 30 minutes (8:00 A.M.~8:00 P.M.)<br>100 yen per 60 minutes (8:00 P.M.~8:00 A.M.)<br>Weekday:1,500 yen per 4 hours (One time only) | 500 yen<br>(8:00P.M.~8:00A.M.)                   | -              | long<br>5.0m | wide<br>1.8m | <b>3</b><br>Including 1<br>light vehicle space |
| С                        | Elgara Parking Lot                               | 460 yen for the first hour,<br>230 yen per 30 minutes thereafter                                                                              | 1,000 yen<br>for 15 hours<br>(6:00P.M.~9:00A.M.) | height<br>2.0m | long<br>5.5m | wide<br>1.9m | 240<br>No entry/exit between<br>0 A.M.~7 A.M   |
| D                        | Seiwa Park<br>Tenjin Central Park<br>Parking Lot | 200 yen per 30 minutes                                                                                                                        | 1,000 yen<br>(5:00P.M.~7:00A.M.)                 | height<br>2.0m | long<br>5.5m | wide<br>2.0m | 247                                            |