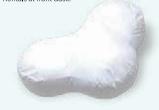

#### **Choice Foot Pillows Plus**

Whether resting your ankles on top or placing it between your knees while on your side, these pillpws help maintain a comfortable sleeping posture.