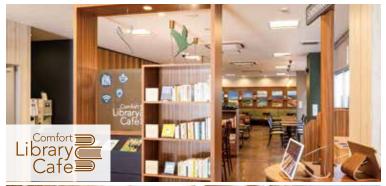

### **Comfort Library Cafe**

Businesshours 10:00-24:00

Available to all guests free of charge this space offers unlimited free tea, coffee and other beverages as well as a variety of reading materials for your enjoyment, such as travel books and photo books about local culture.