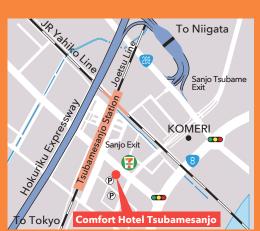

#### Transportation

(Train] 3-minute walk from Sanjo Exit of JR Tsubamesanjo Station.
(Car) 3-minute drive from Sanjo Tsubame Exit on Hokuriku Expressway

Parking

Free Parking 87 spaces

Reservations are available on our website at: https://www.choicehotels.com Comfort Hotel