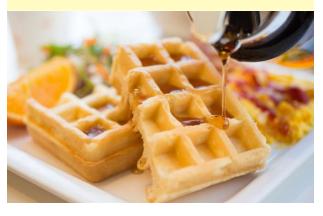

#### Complimentary Breakfast

We have introduced the Complimetary breakfast service started at Comfort Inn in America so that you can experience a more pleasant morning. With a wide selection of breads, warm soups, and salads full of fresh vegetables, this breakfast has been specially arranged for Japan and carries a rich lineup of menu items, Enjoy a healthy, well-balanced breakfast to kick start your day.