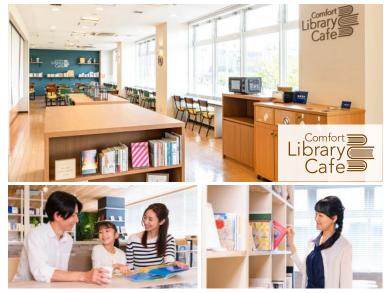

## **Comfort Library Cafe**

Businesshours 10:00-24:00

Available to all guests free of charge this space offers unlimited free tea, coffee and other beverages as well as a variety of reading materials for your enjoyment, such as travel books and photo books about local culture.