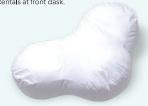

#### **Choice Pillows**

Sleep

#### A pillow adapted for sleeping on both your side and back

Taking note of customer suggestions, we teamed up a bedding manufacturer to develop an original pillow for all our rooms. With a shape adapted for both sleeping on your side or back,

### **Choice Foot Pillows Plus**

Whether resting your ankles on top or placing it between your knees while on your side, these pillpws help maintain a comfortable sleeping posture.