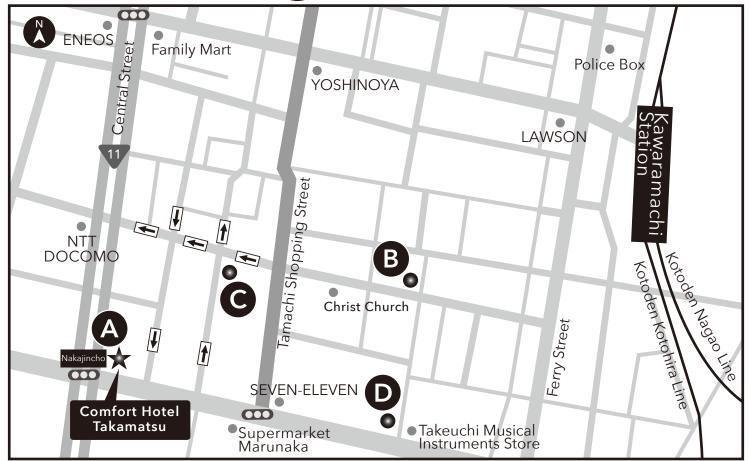

## **Comfort Hotel Takamatsu**

## **Parking Infomation**

| Affiliated Parking Lot |                                          |                                                                                                                                                                                                         |                                      |                                                                                                                                                                                        |
|------------------------|------------------------------------------|---------------------------------------------------------------------------------------------------------------------------------------------------------------------------------------------------------|--------------------------------------|----------------------------------------------------------------------------------------------------------------------------------------------------------------------------------------|
|                        | Parking                                  | Parking Fee                                                                                                                                                                                             | Car Size                             | Notes                                                                                                                                                                                  |
| Α                      | Times Parking Lot                        | 1,400 yen (2:00 P.M11:00 A.M.)  *Additional charges will apply outside the specified hours.  *Pay at the on-site parking payment machine.  *A QR code issued at the front desk is required for payment. | 5.0m long<br>2.4m wide<br>2.3m hight | Please be informed that once you leave the parking lot, you cannot re-enter with the same voucher. 17 Spaces (Includes 1 space for guests with disabilities) Receipts cannot be issued |
| В                      | Kotobukiya<br>Parking Lot                | 1,000 yen (3:00 P.M10:00 A.M.)<br>Outside the above hours:100 yen per hour                                                                                                                              | _                                    | Pay upon exit<br>Flat parking lot                                                                                                                                                      |
| С                      | Tamachi Parking Lot                      | 1,000 yen (3:00 P.M10:00 A.M.)<br>Outside the above hours:100 yen per hour                                                                                                                              | 1.58m hight                          | Pay upon advance<br>Mechanical multi-story parking garage<br>No entry/exit from 0:00 A.M. to 7:00 A.M.                                                                                 |
| Nearby parking lot     |                                          |                                                                                                                                                                                                         |                                      |                                                                                                                                                                                        |
|                        | Parking                                  | Parking Fee                                                                                                                                                                                             | Car Size                             | Notes                                                                                                                                                                                  |
| D                      | Takamatsu Municipal<br>South Parking Lot | 100 yen per 25 minutes<br>Maximum fee 1,200 yen (7:30 A.M6:00 P.M.)<br>Maximum fee 800 yen (6:00 P.M8:00 A.M.)                                                                                          | 4.8m long<br>2.0m wide<br>2.0m hight | Pay upon exit<br>Self-parking multi-story garage<br>408 Spaces                                                                                                                         |

<sup>\*</sup>Please be informed that once you leave the parking lot, you cannot re-enter with the same voucher.

<sup>\*</sup>Please note that nearby parking lots are not affiliated with the hotel. All parking fees must be paid by the guest.

<sup>©</sup>We are unable to reserve parking spaces for guests staying multiple nights.

<sup>©</sup>When entering the parking lot, please inform the staff that you are staying at Comfort Hotel. (Tamachi Parking Lot only)

<sup>©</sup>Do not leave valuables in your vehicle. The hotel is not responsible for any theft or other accidents.

OIn addition to the listed parking lots, there are many coin-operated parking lots in the area. Please check the rates yourself before parking.