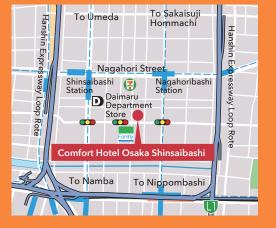

#### Transportation

[By Train] 5-minute walk from Exit 6 of Shinsaibashi Station on Subway Midosuji Line

o-minute walk from Exit / of Nagahoribashi Station on Subway Sakaisuji L 10-minute walk from Namba Station on Nankai. Kintetsu or Subway Line

10-minute drive from Dotonobori Exit on Hanshin Expressway Loop Route

15-minute drive from Minatomachi Exit on Hanshin Expressway Loop Route

Parking

Check In/Check Out

15:00/10:00

Reservations are available on our website at: https://www.choicehotels.com