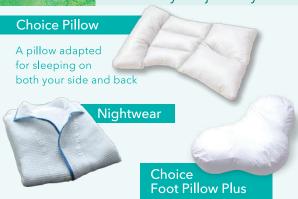

# Sleep

A comfortable sleep to color your journey.

#### **Room Amenities**

Alarm Clock / Electric Kettle / Refrigerator / Poket Coil Mattress /Tooth brush Set / Shampoo /Conditioner / Body Wash / Face Towel / Bath Towel