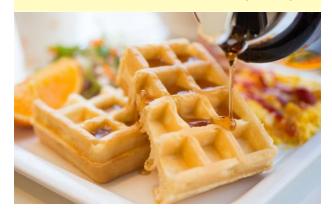

## Eat

#### Complimentary Breakfast

We have introduced the Complimetary breakfast service started at Comfort Inn in America so that you can experience a more pleasant morning. With a wide selection of breads, warm soups, and salads full of fresh vegetables, this breakfast has been specially arranged for Japan and carries a rich lineup of menu items, Enjoy a healthy, well-balanced breakfast to kick start your day.