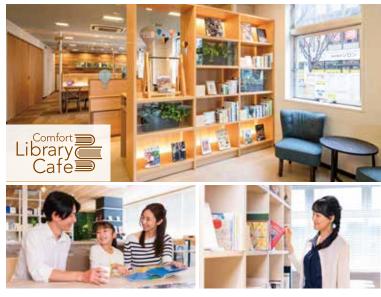

#### **Comfort Library Cafe**

Businesshours 10:00-24:00

Available to all guests free of charge this space offers unlimited free tea, coffee and other beverages as well as a variety of reading materials for your enjoyment, such as travel books and photo books about local culture.