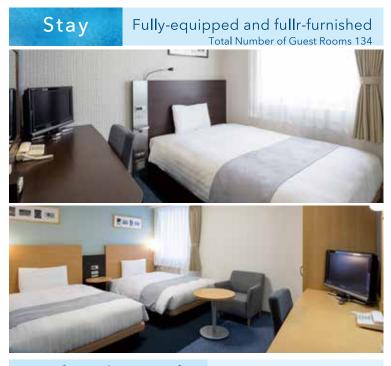

# **Room Amenities**

Alarm Clock / Electric Kettle / Refrigerator / Poket Coil Mattress /Tooth brush Set / Shampoo /Conditioner / Body Wash / Face Towel / Bath Towel

Eat