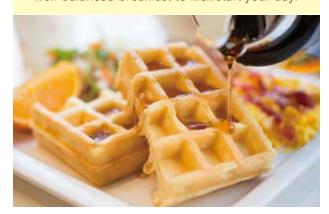

# Eat

Complimentary Breakfast

We have introduced the Complimetary breakfast service started at Comfort Inn in America so that you can experience a more pleasant morning. With a wide selection of breads, warm soups, and salads full of fresh vegetables, this breakfast has been specially arranged for Japan and carries a rich lineup of menu items, Enjoy a healthy, well-balanced breakfast to kick start your day.