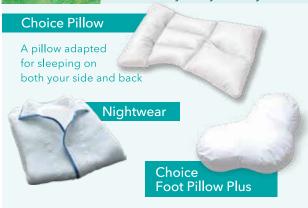

#### **Room Amenities**

Alarm Clock / Electric Kettle / Refrigerator / Poket Coil Mattress /Tooth brush Set / Shampoo /Conditioner / Body Wash / Face Towel / Bath Towel