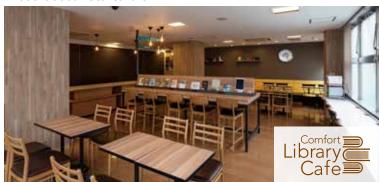

### **Comfort Library Cafe**

Businesshours 10:00-24:00

Available to all guests free of charge this space offers unlimited free tea, coffee and other beverages as well as a variety of reading materials for your enjoyment, such as travel books and photo books about local culture.