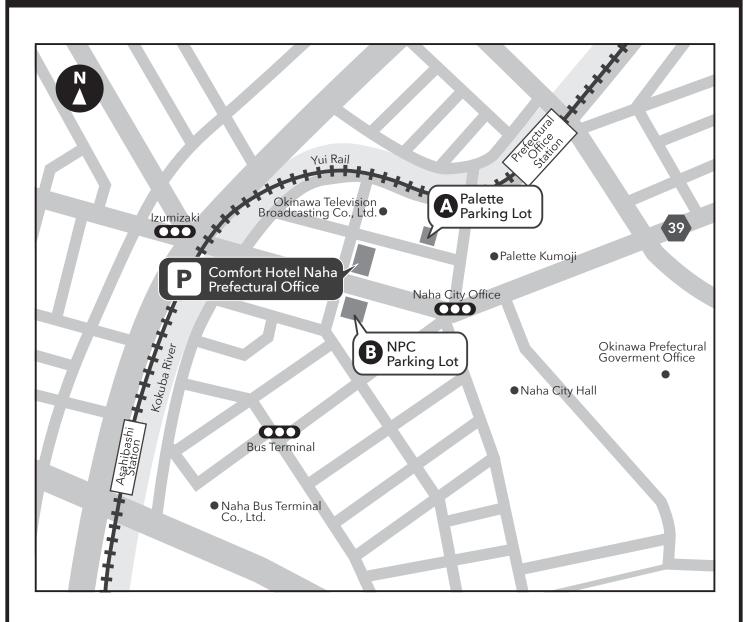

## Comfort Hotel Naha Prefectural Office

## **■** Parking lot within the hotel premises

Parking Fee 1,000 yen per 1 night Spaces 6 (Includes 1 space for guests with disabilities)

## ■ Affiliated parking lot

|   | Parking             | Height Limit | Parking Fee | Business Hours                                                        |
|---|---------------------|--------------|-------------|-----------------------------------------------------------------------|
| A | Palette Parking lot | 1.58m        | 1,000yen    | 7:00 A.M. ~ 0:00 A.M.<br>No entry or exit between 0:00 AM and 7:00 AM |
| B | NPC Parking lot     | 2.0m         | 1,000yen    | 24 hours                                                              |