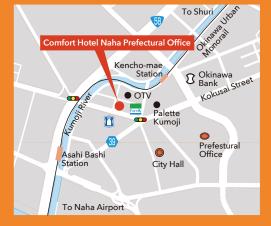

# Tel+81-98-941-7311 Fax+81-98-941-7312

1-3-11, Kumoji, Naha City, Okinawa 900-0015, Japan

 Transportation

 [By Train]
 3-minute walk from Kencho-mae Station on Okinawa Monorail.

 [By Airplane]
 From Naka Airport, 13-minute by monorail or 10-minute by car.