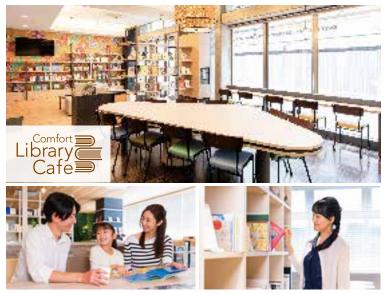

# **Comfort Library Cafe**

Businesshours 10:00-24:00

Available to all guests free of charge this space offers unlimited free tea, coffee and other beverages as well as a variety of reading materials for your enjoyment, such as travel books and photo books about local culture.