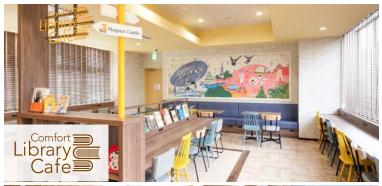

## **Comfort Library Cafe**

Businesshours 10:00-24:00

Available to all guests free of charge this space offers unlimited free tea, coffee and other beverages as well as a variety of reading materials for your enjoyment, such as travel books and photo books about local culture.