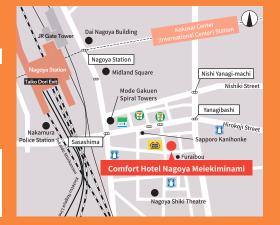

#### Transportation

By Train 8-minute walk from Cenrtal Gate of Kintetsu Nagoya Station.

By Carl 4-minute wark from Nishikibashi Exit on Nagoya Station.

By Bus] 8-minute walk from Midland Square Ma

[By Airplane] 28-minute from Central Japan International Airport to Nagoya Station by Meitetsu Line. 8-minute walk from Chuo Exit of

Meitetsu Nagoya Station.

40-minute from Port of Nagoya to Meitetsu Bus Center by Taiheiyo ferry connecting bus.

Parking

Please use a pay parking lot around the hotel.

Check In/Check Out

15:00/10:00

Reservations are available on our website at: