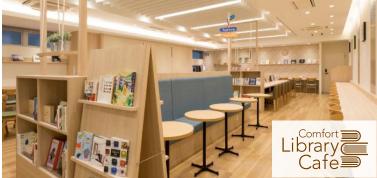

## **Comfort Library Cafe**

Businesshours 10:00-24:00

Available to all guests free of charge this space offers unlimited free tea, coffee and other beverages as well as a variety of reading materials for your enjoyment, such as travel books and photo books about local culture.