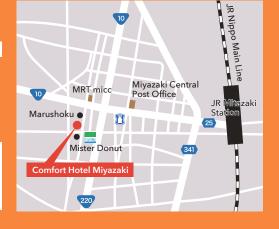

# Comfort Hotel Miyazaki

6-minute by car(taxi) from the West Exit of JR miyazaki Station. A perfect base for business and sightseeing.

# Tel+81-985-22-8611 Fax+81-985-22-8612

3-49, Chuo-dori, Miyazaki City, Miyazaki 880-0002, Japan

#### Transportation

By Train] 6-minute drive from West Exit of JR Miyazaki Station.

[By Car] 15-minute drive from Miyazaki Nishi Exit on Higashi-Kyushu Expresswa

[By Bus] 6-minute from Miyazaki Station to Tachibanadori-3chome by bus, 3-minute walk from Tachibana-3chom

[By Airplane] 10-minute from Miyazaki Airport to Miyazaki Station by JR Miyazaki-airport Lin

Parking

ay Parking 10 spaces 800yen a night/a car

Check In/Check Out

15:00/10:00

Reservations are available on our website at: https://www.choicehotels.com