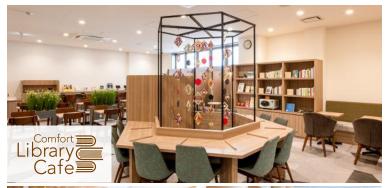

### **Comfort Library Cafe**

Businesshours 10:00-24:00

Available to all guests free of charge this space offers unlimited free tea, coffee and other beverages as well as a variety of reading materials for your enjoyment, such as travel books and photo books about local culture.