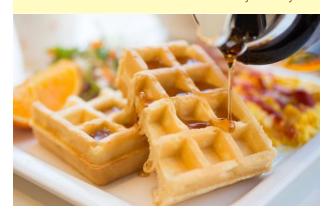

### Complimentary Breakfast

We have introduced the Complimetary breakfast service started at Comfort Inn in America so that you can experience a more pleasant morning. With a wide selection of breads, warm soups, and salads full of fresh vegetables, this breakfast has been specially arranged for Japan and carries a rich lineup of menu items, Enjoy a healthy, well-balanced breakfast to kick start your day.