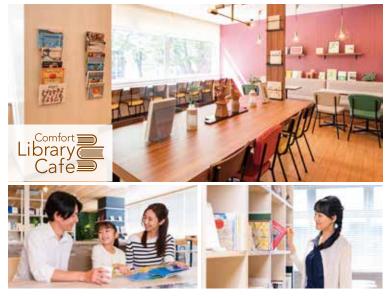

## **Comfort Library Cafe**

Businesshours 10:00-24:00

Available to all guests free of charge this space offers unlimited free tea, coffee and other beverages as well as a variety of reading materials for your enjoyment, such as travel books and photo books about local culture.