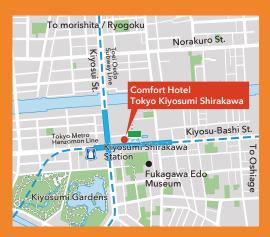

#### Transportation

 Train]
 0-minute walk from Exit B1of Kiyosumi Shirakawa Station on Tokyo Metro Hanszomon Line or Toei

 Car]
 5-minute drive from Fukuzumi Exit on Metropolitan Expressway Route 9 Fukagawa Line.

 5-minute drive from Kiyosubashi Exit on Metropolitan Expressway Route 6 Mukojima Line.

#### Parking

Paid Parking 1,580 yen a night / car

Reservations are available on our website at: https://www.choicehotels.com

Search

Comfort Hotel