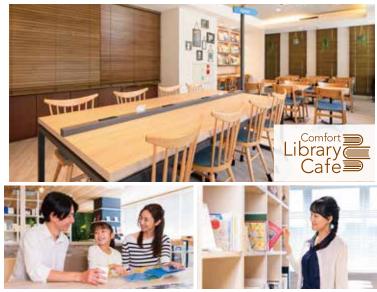

## **Comfort Library Cafe**

Businesshours 10:00-24:00

Available to all guests free of charge this space offers unlimited free tea, coffee and other beverages as well as a variety of reading materials for your enjoyment, such as travel books and photo books about local culture.