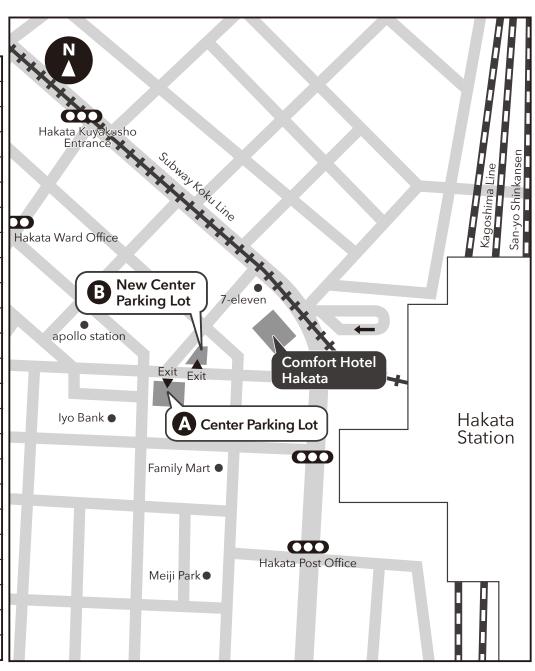

## **Comfort Hotel Hakata**

## Parking infomation

## Affiliated parking lot

|   | Parking                | Bussiness Hours | Parking Fee                               | Car Size                        |
|---|------------------------|-----------------|-------------------------------------------|---------------------------------|
| A | Center Parking Lot     | 24 hours        | 2,000 yen per night (17 hours from entry) | 2.0m wide 5.0m long 2.0t weight |
| B | New Center Parking Lot | 24 hours        | 2,000 yen per night (17 hours from entry) | 2.0m wide 5.0m long 2.0t weight |

<sup>\*</sup>Standard car only. \*Please bring your parking ticket to the front desk for payment.

<sup>\*</sup>Please be informed that once you leave the parking lot, you cannot re-enter with the same voucher. If you leave the parking lot, it will cost 200 yen for 20 minutes.