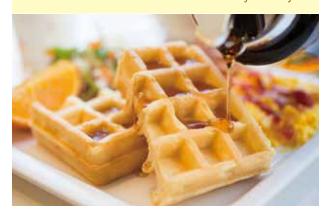

### Eat

Complimentary Breakfast

We have introduced the Complimetary breakfast service started at Comfort Inn in America so that you can experience a more pleasant morning. With a wide selection of breads, warm soups, and salads full of fresh vegetables, this breakfast has been specially arranged for Japan and carries a rich lineup of menu items, Enjoy a healthy, well-balanced breakfast to kick start your day.