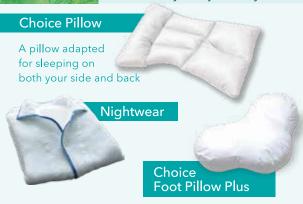

# Sleep

A comfortable sleep to color your journey.

#### **Room Amenities**

Alarm Clock / Electric Kettle / Refrigerator / Poket Coil Mattress /Tooth brush Set / Shampoo /Conditioner / Body Wash / Face Towel / Bath Towel