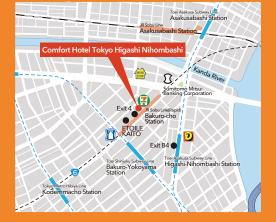

#### Transportation

[By Train] 0-minute walk from Exit 4, turning right from East Gate of JR Bakurocho Station, connected to Bakuro Yokoyama Station

Pass through the exit of Bakuro-Yokoyama Station and 0-minute walk from Exit 4 of

3-minute walk from Exit B4 of Higashi Nihombashi Station on Toei Asakusa Subway Line.

10-minute drive from Kanda-bashi Exit on Metropolitan Inner Circular Route(C1)

[By Airplane] 40-minute from Haneda, Tokyo International Airport to Higashi Nihombashi Station by Leikyu Line and Toei Asakusa Subwa